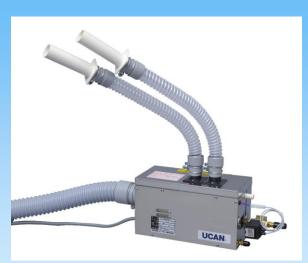

## Installation Example of FT-420S,520S(SC1)UVSV 1

### Open showcase in the Super market



▲FT-420S (2.0L/h)







1

## Installation Example of FT-420S,520S(SC1)UVSV 2



◆ Open showcase for raw fish





◆ Salad bar in restaurant

### Installation Example of FT-FUVSV Series 1

**Backyard's storage in the Super market** 









## Installation Example of FT-FUVSV Series 2

**Large-scaled refrigerated storage** 









## Installation Example of FT-FUVSV Series ${f 3}$

### **Others**



Cigar shop



Printing factory

# Installation Example of FT-FUVSV Series $oldsymbol{4}$

### **Others**





Gym Wine cellar

## Installation Example of FT-NUVSV Series 1

### Wine cellar



▲FT-20NUVSV (1.0L/h)





## Installation Example of FT-NUVSV Series 2

### **Storage for food and other**





▲Storage which installed FT-20NUVSV