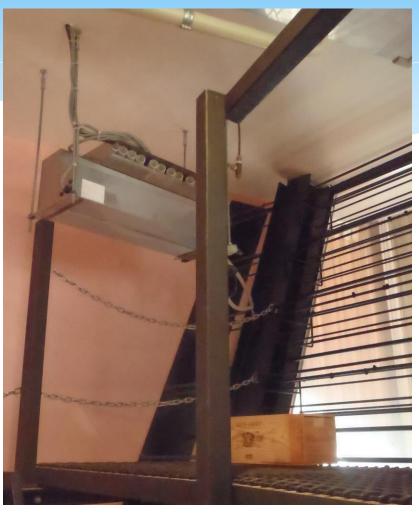

## Installation Example of FT-420S,520S(SC1)UVSV 1

### Open showcase in the Super market



▲FT-420S (2.0L/h)







1

## Installation Example of FT-420S,520S(SC1)UVSV 2



◆ Open showcase for raw fish





◆ Salad bar in restaurant

### Installation Example of FT-FUVSV Series 1

**Backyard's storage in the Super market** 









## Installation Example of FT-FUVSV Series 2

**Large-scaled refrigerated storage** 









## Installation Example of FT-FUVSV Series ${f 3}$

### **Others**



Cigar shop



Printing factory

# Installation Example of FT-FUVSV Series $oldsymbol{4}$

### **Others**





Gym Wine cellar

## Installation Example of FT-NUVSV Series 1

### Wine cellar



▲FT-20NUVSV (1.0L/h)





## Installation Example of FT-NUVSV Series 2

### **Storage for food and other**





▲Storage which installed FT-20NUVSV