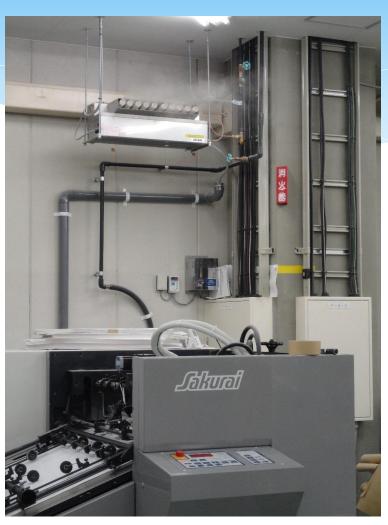

## Installation Example of FT-420S,520S(SC1)UVSV 1

### Open showcase in the Super market



▲FT-420S (2.0L/h)







1

## Installation Example of FT-420S,520S(SC1)UVSV 2



◆ Open showcase for raw fish





◆ Salad bar in restaurant

### Installation Example of FT-FUVSV Series 1

**Backyard's storage in the Super market** 









## Installation Example of FT-FUVSV Series 2

**Large-scaled refrigerated storage** 









## Installation Example of FT-FUVSV Series ${f 3}$

### **Others**



Cigar shop



Printing factory

# Installation Example of FT-FUVSV Series $oldsymbol{4}$

### **Others**





Gym Wine cellar

## Installation Example of FT-NUVSV Series 1

### Wine cellar



▲FT-20NUVSV (1.0L/h)





## Installation Example of FT-NUVSV Series 2

### **Storage for food and other**





▲Storage which installed FT-20NUVSV