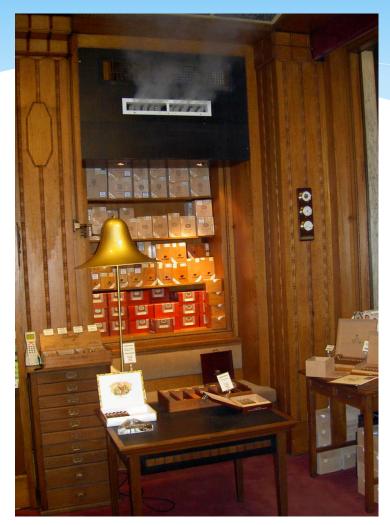

## Installation Example of FT-420S,520S(SC1)UVSV 1

### Open showcase in the Super market



▲FT-420S (2.0L/h)







1

## Installation Example of FT-420S,520S(SC1)UVSV 2



◆ Open showcase for raw fish





◆ Salad bar in restaurant

### Installation Example of FT-FUVSV Series 1

**Backyard's storage in the Super market** 









## Installation Example of FT-FUVSV Series 2

**Large-scaled refrigerated storage** 









## Installation Example of FT-FUVSV Series ${f 3}$

### **Others**



Cigar shop



Printing factory

# Installation Example of FT-FUVSV Series $oldsymbol{4}$

### **Others**





Gym Wine cellar

## Installation Example of FT-NUVSV Series 1

### Wine cellar



▲FT-20NUVSV (1.0L/h)





## Installation Example of FT-NUVSV Series 2

### **Storage for food and other**





▲Storage which installed FT-20NUVSV