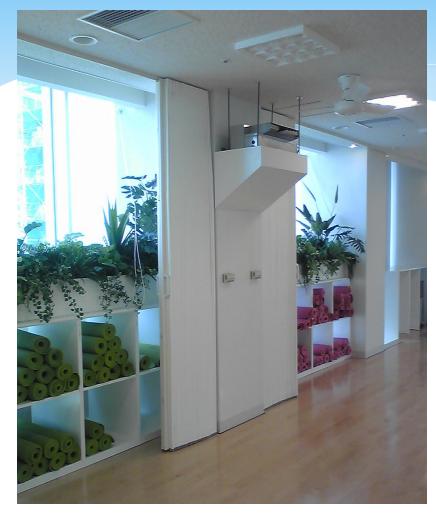

## Installation Example of FT-420S,520S(SC1)UVSV 1

### Open showcase in the Super market



▲FT-420S (2.0L/h)







1

## Installation Example of FT-420S,520S(SC1)UVSV 2



◆ Open showcase for raw fish





◆ Salad bar in restaurant

### Installation Example of FT-FUVSV Series 1

**Backyard's storage in the Super market** 









## Installation Example of FT-FUVSV Series 2

**Large-scaled refrigerated storage** 









## Installation Example of FT-FUVSV Series ${f 3}$

### **Others**



Cigar shop



Printing factory

# Installation Example of FT-FUVSV Series $oldsymbol{4}$

### **Others**





Gym Wine cellar

## Installation Example of FT-NUVSV Series 1

### Wine cellar



▲FT-20NUVSV (1.0L/h)





## Installation Example of FT-NUVSV Series 2

### **Storage for food and other**





▲Storage which installed FT-20NUVSV