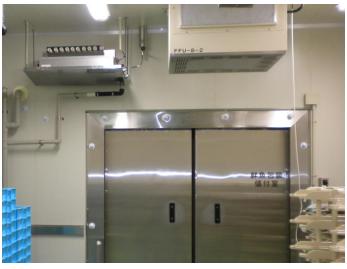

## Installation Example of FT-420S,520S(SC1)UVSV 1

### Open showcase in the Super market



▲FT-420S (2.0L/h)







1

## Installation Example of FT-420S,520S(SC1)UVSV 2



◆ Open showcase for raw fish





◆ Salad bar in restaurant

### Installation Example of FT-FUVSV Series 1

**Backyard's storage in the Super market** 









## Installation Example of FT-FUVSV Series 2

**Large-scaled refrigerated storage** 









## Installation Example of FT-FUVSV Series ${f 3}$

### **Others**



Cigar shop



Printing factory

# Installation Example of FT-FUVSV Series $oldsymbol{4}$

### **Others**





Gym Wine cellar

## Installation Example of FT-NUVSV Series 1

### Wine cellar



▲FT-20NUVSV (1.0L/h)





## Installation Example of FT-NUVSV Series 2

### **Storage for food and other**





▲Storage which installed FT-20NUVSV