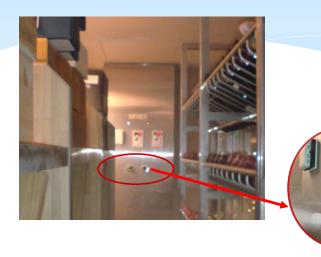

## Installation Example of FT-420S,520S(SC1)UVSV 1

### Open showcase in the Super market



▲FT-420S (2.0L/h)







1

## Installation Example of FT-420S,520S(SC1)UVSV 2



◆ Open showcase for raw fish





◆ Salad bar in restaurant

### Installation Example of FT-FUVSV Series 1

**Backyard's storage in the Super market** 









## Installation Example of FT-FUVSV Series 2

**Large-scaled refrigerated storage** 









## Installation Example of FT-FUVSV Series ${f 3}$

### **Others**



Cigar shop



Printing factory

# Installation Example of FT-FUVSV Series $oldsymbol{4}$

### **Others**





Gym Wine cellar

## Installation Example of FT-NUVSV Series 1

### Wine cellar



▲FT-20NUVSV (1.0L/h)





## Installation Example of FT-NUVSV Series 2

### **Storage for food and other**





▲Storage which installed FT-20NUVSV