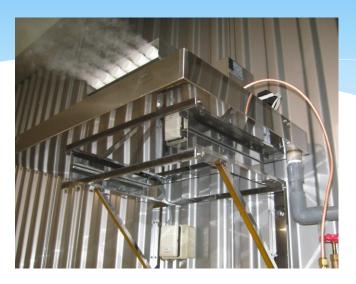

## Installation Example of FT-420S,520S(SC1)UVSV 1

### Open showcase in the Super market



▲FT-420S (2.0L/h)







1

## Installation Example of FT-420S,520S(SC1)UVSV 2



◆ Open showcase for raw fish





◆ Salad bar in restaurant

### Installation Example of FT-FUVSV Series 1

**Backyard's storage in the Super market** 









## Installation Example of FT-FUVSV Series 2

**Large-scaled refrigerated storage** 









## Installation Example of FT-FUVSV Series ${f 3}$

### **Others**



Cigar shop



Printing factory

# Installation Example of FT-FUVSV Series $oldsymbol{4}$

### **Others**





Gym Wine cellar

## Installation Example of FT-NUVSV Series 1

### Wine cellar



▲FT-20NUVSV (1.0L/h)





## Installation Example of FT-NUVSV Series 2

### **Storage for food and other**





▲Storage which installed FT-20NUVSV