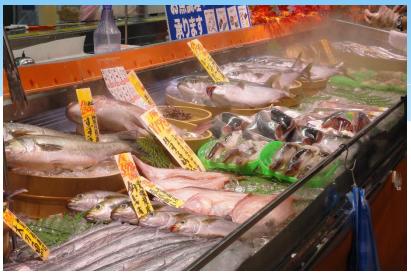

### Open showcase in the Super market

▲FT-420S (2.0L/h)

1

## Installation Example of FT-420S,520S(SC1)UVSV 2

◆ Open showcase for raw fish

◆ Salad bar in restaurant