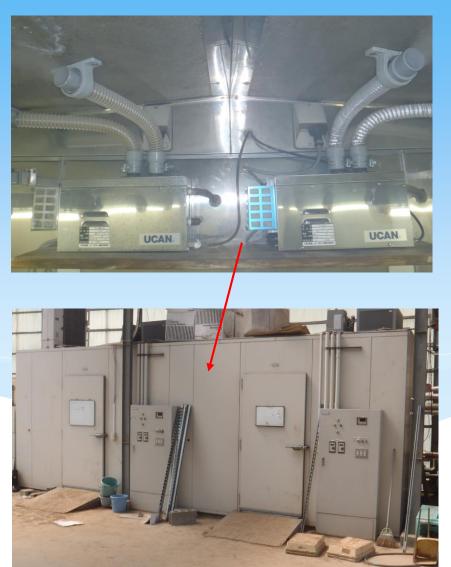

Installation Example of FT-420S,520S(SC1)UVSV 1

### Open showcase in the Super market



▲FT-420S (2.0L/h)







1

## Installation Example of FT-420S,520S(SC1)UVSV 2



◆ Open showcase for raw fish





◆ Salad bar in restaurant

### Installation Example of FT-FUVSV Series 1

**Backyard's storage in the Super market** 









## Installation Example of FT-FUVSV Series 2

**Large-scaled refrigerated storage** 









## Installation Example of FT-FUVSV Series ${f 3}$

### **Others**



Cigar shop



Printing factory

# Installation Example of FT-FUVSV Series $oldsymbol{4}$

### **Others**





Gym Wine cellar

## Installation Example of FT-NUVSV Series 1

### Wine cellar



▲FT-20NUVSV (1.0L/h)





## Installation Example of FT-NUVSV Series 2

### **Storage for food and other**





▲Storage which installed FT-20NUVSV