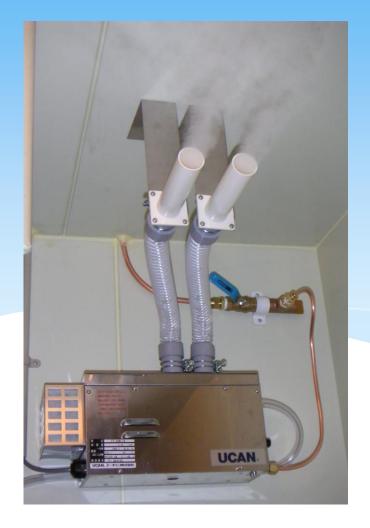

## Installation Example of FT-420S,520S(SC1)UVSV 1

### Open showcase in the Super market



▲FT-420S (2.0L/h)







1

## Installation Example of FT-420S,520S(SC1)UVSV 2



◆ Open showcase for raw fish





◆ Salad bar in restaurant

### Installation Example of FT-FUVSV Series 1

**Backyard's storage in the Super market** 









## Installation Example of FT-FUVSV Series 2

**Large-scaled refrigerated storage** 









## Installation Example of FT-FUVSV Series ${f 3}$

### **Others**



Cigar shop



Printing factory

# Installation Example of FT-FUVSV Series $oldsymbol{4}$

### **Others**





Gym Wine cellar

## Installation Example of FT-NUVSV Series 1

### Wine cellar



▲FT-20NUVSV (1.0L/h)





## Installation Example of FT-NUVSV Series 2

### **Storage for food and other**





▲Storage which installed FT-20NUVSV