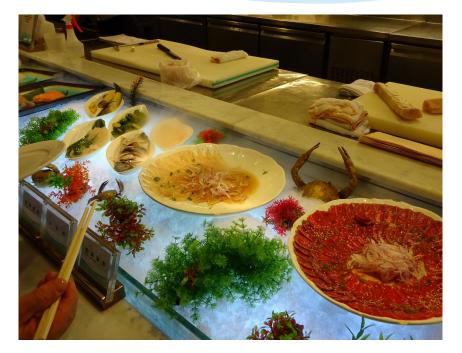

## Installation Example of FT-420S,520S(SC1)UVSV 2

◆ Open showcase for raw fish

◆ Salad bar in restaurant