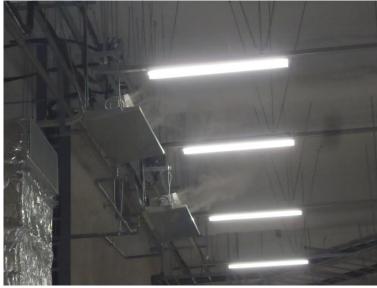

## Installation Example of FT-420S,520S(SC1)UVSV 1

### Open showcase in the Super market



▲FT-420S (2.0L/h)







1

## Installation Example of FT-420S,520S(SC1)UVSV 2



◆ Open showcase for raw fish





◆ Salad bar in restaurant

### Installation Example of FT-FUVSV Series 1

**Backyard's storage in the Super market** 









## Installation Example of FT-FUVSV Series 2

**Large-scaled refrigerated storage** 









## Installation Example of FT-FUVSV Series ${f 3}$

### **Others**



Cigar shop



Printing factory

# Installation Example of FT-FUVSV Series $oldsymbol{4}$

### **Others**





Gym Wine cellar

## Installation Example of FT-NUVSV Series 1

### Wine cellar



▲FT-20NUVSV (1.0L/h)





## Installation Example of FT-NUVSV Series 2

### **Storage for food and other**





▲Storage which installed FT-20NUVSV